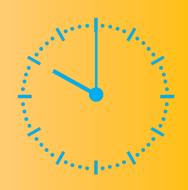

## WHERE DOI STORE MY TRASH CANS?

Except when placed on the curbside for collection your trash and recycling containers must be stored behind your building line (behind the front of your house).

You may place your receptacles on your tree lawn NO earlier than 4:30 p.m. the night before your scheduled pick up day. You must also be aware that containers cannot be left on the curbside past 10 a.m. on the day following your scheduled pickup.