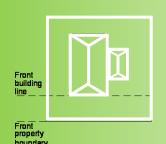

## WHERE DOI STORE MY TRASH CANS?

Except when placed on the curbside for collection your trash and recycling containers must be stored behind your building line (behind the front of your house).

You may place your receptacles on your tree lawn NO earlier than 4:30 p.m. the night before your scheduled pick up day. You must also be aware that containers cannot be left on the curbside past 10 a.m. on the day following your scheduled pickup.