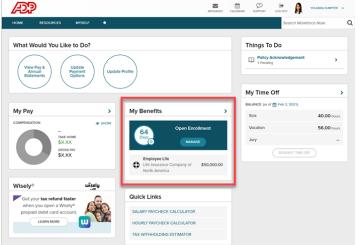

If you would like to make additional changes or modifications during the Open Enrollment Period, you may log in and navigate to **Myself > Benefits > Enrollments** and click the **Enroll Now** option again in the Open Enrollment box, which will bring you back to the beginning of the profile to make any desired election changes. You may also navigate by finding the **My Benefits** tile on the homepage.