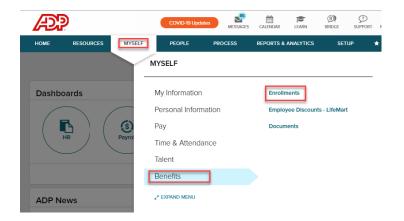

If you would like to make additional changes or modifications during the Open Enrollment Period, you may log in and navigate to **Myself > Benefits > Enrollments** and click the **Enroll Now** option again in the Open Enrollment box, which will bring you back to the beginning of the profile to make any desired election changes. You may also navigate by finding the **My Benefits** tile on the homepage.