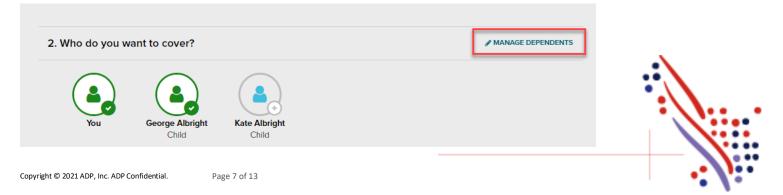

The left side of the screen will indicate the different plan types that are available to enroll in. When you are viewing the selected plan type, all enrollment options will be displayed on screen.

| HOME RESOURCES MYSE | ilf 🛨                   |                                 |                         |               | Q Sear         | ch Workforce Now   |
|---------------------|-------------------------|---------------------------------|-------------------------|---------------|----------------|--------------------|
| nrollments 💷 🖍      |                         |                                 |                         |               |                | Add to Favorites 🕇 |
| Welcome to D Test   | nt                      |                                 |                         | the second    |                | 1                  |
|                     | ()<br>Welcome           | e Select Be                     | enefits Sum             | nary          |                | No. 1              |
| AVAILABLE BENEFITS  | Medical                 |                                 |                         |               |                |                    |
| MEDICAL 📁           |                         |                                 |                         |               |                |                    |
| DENTAL 🍽            | Your company requires y | /ou to enter a reason f         | to waive this coverage. |               |                |                    |
| VISION              |                         |                                 |                         |               |                |                    |
| FSA HEALTH CARE     | 1. Which plan would y   | ou prefer?                      |                         |               | I              | Per Pay Period 🗸   |
| HEALTH CARE FSA     |                         |                                 |                         |               |                |                    |
| LIMITED HEALTH      | PLAN                    | PROVIDER                        | PER PAYCHECK            | EMPLOYER COST | EFFECTIVE DATE |                    |
| EMPLOYEE LIFE       | Medical HDHP            | Health &<br>Welfare<br>Provider | \$20.77                 | \$10.15       |                | SELECT PLAN        |
|                     | Medical HMO             | Health &<br>Welfare<br>Provider | \$5.08                  | \$10.15       |                | SELECT PLAN        |
|                     |                         |                                 |                         |               | E              | WAIVE THIS BENEFIT |
|                     | 2. Who do you want t    | o cover?                        |                         |               |                | MANAGE DEPENDENTS  |
|                     | You G                   | eorge Albright<br>Child         | Kate Albright<br>Child  |               |                |                    |
|                     |                         | FOR LATER                       | CONTINUE TO PREVIEW     |               |                |                    |

While enrolling in a plan, please be sure to indicate which dependents should be covered in Step 2, if applicable. If you need to update or add a dependent, you may click the **Manage Dependents** link in step 2.

\*Please note: The coverage level for your enrollment (Employee Only, Employee + Spouse, Employee + Child(ren), Employee + Family) is driven by which dependents you select to enroll.