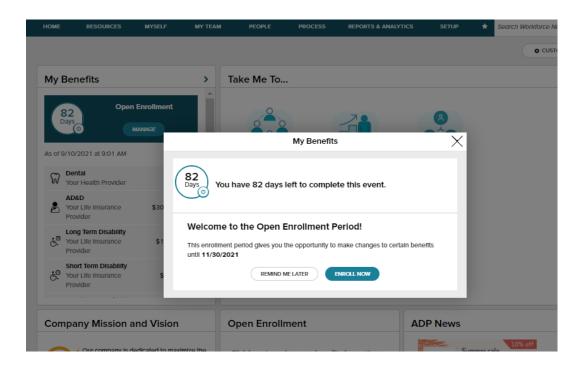

Upon logging in, you will be presented with a pop-up showing important information about this Open Enrollment period. You can click **Enroll Now** or **Remind Me Later**. This pop-up is displayed each time you log in during the Open Enrollment period until you complete your selections.