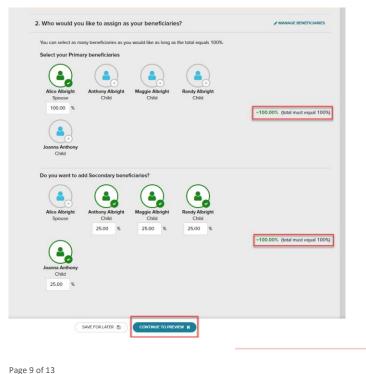

Next, select your **beneficiaries**, including **Primary** and **Secondary**, if applicable. All beneficiary delegation percentages combined must equal 100% for each category (Primary or Secondary).

Copyright © 2021 ADP, Inc. ADP Confidential.

Click **Continue to Preview** and review your selection and beneficiary delegations. Then click **Save and Continue to Next Benefit**.

|                                               | Save Yo          | our Election                 | X       |
|-----------------------------------------------|------------------|------------------------------|---------|
| YOU ARE ENROLLING IN<br>Guardian Life: EE Vol | Life, Eligible E | Employees                    |         |
| Total Elected coverage: \$80                  | 0,000.00         |                              |         |
| PER PAYCHECK                                  | COSTS            | PRIMARY ALLOCATIONS          |         |
| Employer Pays                                 | \$7.38           | AA Alice Albright<br>Spouse  | 100.00% |
| You Pay                                       | \$0.00           |                              |         |
|                                               |                  | SECONDARY ALLOCATIONS        |         |
|                                               |                  | AA Anthony Albright<br>Child | 25.00%  |
|                                               |                  | MA Maggie Albright<br>Child  | 25.00%  |
|                                               |                  | RA Randy Albright<br>Child   | 25.00%  |
|                                               |                  | JA Joanna Anthony<br>Child   | 25.00%  |
|                                               | SAVE AND CONT    | INUE TO NEXT BENEFIT         |         |