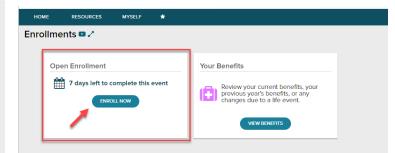

Upon logging in, you will be presented with a pop-up showing important information about this Open Enrollment period. You can click **Enroll Now** or **Remind Me Later**. This pop-up is displayed each time you log in during the Open Enrollment period until you complete your selections.

To start, click **Enroll Now** in the Open Enrollment card. You will be brought back to the Welcome Note and Introduction page. Please review all information on this page, as there are often important references for your Open Enrollment options. If any tobacco attestation requirements are in place, you must provide the information as indicated before clicking **Continue**.