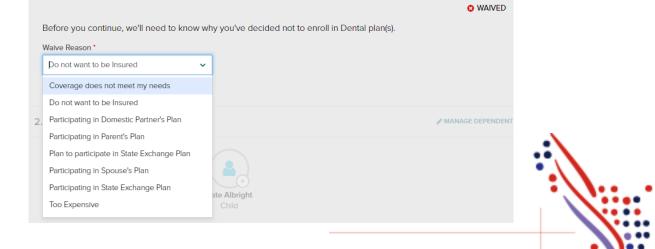

You may choose to click **Select Plan** for the desired enrollment or **Waive This Benefit**. If you choose to waive a benefit, you may be required to select a waive reason.

When you choose to enroll in a plan, you may review your costs on a **Per Pay Period**, **Monthly**, or **Annual** basis by selecting the desired view in the calculator drop-down. The rate displayed to the left will be updated based on your selection, and it will also be updated if dependents are added for coverage.