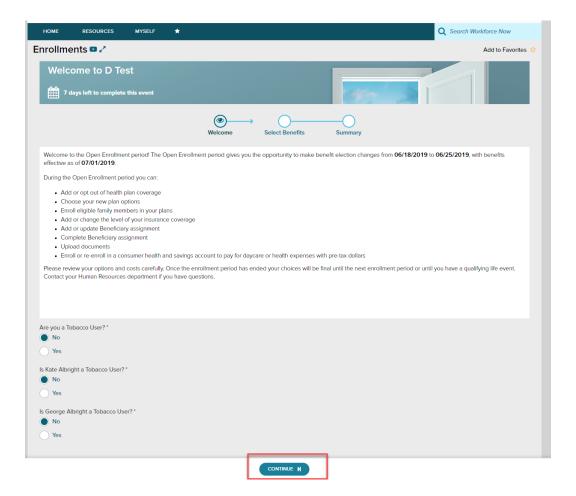

To start, click **Enroll Now** in the Open Enrollment card. You will be brought back to the Welcome Note and Introduction page. Please review all information on this page, as there are often important references for your Open Enrollment options. If any tobacco attestation requirements are in place, you must provide the information as indicated before clicking **Continue**.